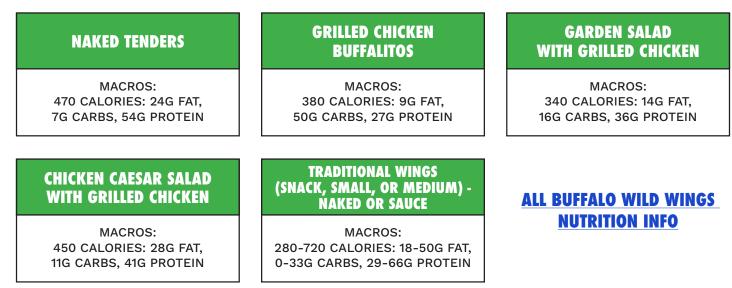

IN FIT FARE® SIRLOIN STEAK **SEASONAL FRUIT** ALL DENNY'S **NUTRITION INFO** MACROS: MACROS: 440 CALORIES: 18G FAT, 60 CALORIES: 6G FAT, 16G CARBS, 46G PROTEIN 4G CARBS, 26G PROTEIN

#### 7

## **CARRABBA'S ITALIAN GRILL**

**HEALTHY MEALS & APPETIZERS** 

#### INSALATA CARRABBA (SALAD)

MACROS: 310 CALORIES: 24G FAT, 12G CARBS, 13G PROTEIN

#### WOOD-GRILLED CHICKEN MARSALA

MACROS: 400 CALORIES: 19G FAT, 14G CARBS, 40G PROTEIN

#### SIMPLY GRILLED SALMON

MACROS: 495 CALORIES: 36G FAT, 2G CARBS, 42G PROTEIN

#### ZUCCHINI FRITTE (APPETIZER)

MACROS: 400 CALORIES: 27G FAT, 38G CARBS, 6G PROTEIN

#### **TUSCAN GRILLED SIRLOIN**

MACROS: 582 CALORIES: 30G FAT, 6G CARBS, 69G PROTEIN

#### ALL CARRABBA'S ITALIAN GRILL NUTRITION INFO

# **BUFFALO WILD WINGS**

**HEALTHY MEALS & APPETIZERS** 



### **P.F.CHANG'S** HEALTHY MEALS & APPETIZERS

#### **CHANG'S SPICY CHICKEN**

MACROS: 630 CALORIES: 35G FAT, 42G CARBS, 37G PROTEIN

#### GINGER CHICKEN WITH BROCCOLI

MACROS: 510 CALORIES: 31G FAT, 18G CARBS, 40G PROTEIN

#### **BUDDHA'S FEAST**

MACROS: 270 CALORIES: 12G FAT, 32G CARBS, 9G PROTEIN

#### STEAMED SHRIMP DUMPLINGS (APPETIZER)

MACROS: 260 CALORIES: 6G FAT, 35G CARBS, 14G PROTEIN

#### KOREAN BIBIMBAP

MACROS: 490 CALORIES: 14G FAT, 72G CARBS, 19G PROTEIN

#### ALL P.F. CHANG'S NUTRITION INFO

# **STARBUCKS**

**HEALTHY MEALS & APPETIZERS** 

#### EGG WHITE & ROASTED RED PEPPER SOUS VIDE EGG BITES

MACROS: 170 CALORIES: 7G FAT, 13G CARBS, 13G PROTEIN

#### GRILLED CHICKEN & HUMMUS PROTEIN BOX

MACROS: 270 CALORIES: 12G FAT, 23G CARBS, 23G PROTEIN

#### SPINACH, FETA & EG